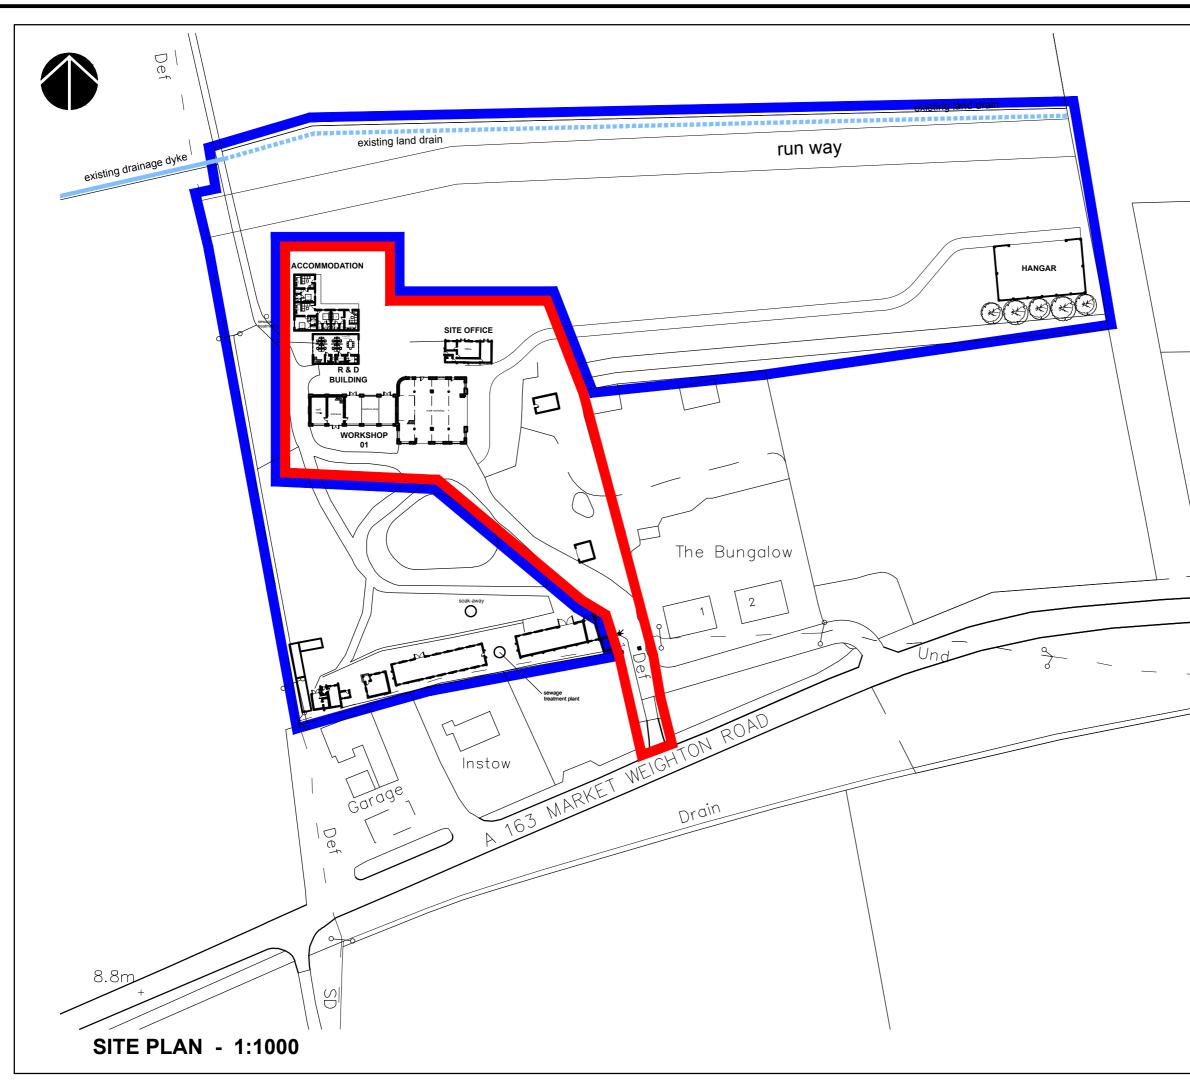

|      | NOTES<br>Do not scale from this drawing. Only from<br>this drawing.<br>The contractor must verify all dimensi-<br>work or shop drawings.<br>The contractor must report any discre-<br>commencing work. If this drawing ease<br>way, the Architect is to be informed be<br>Work within The Construction (Design<br>1994 is not to start until a Health and<br>1994 is not to start until a Health and<br>thave been generally asserted. The co<br>Forman Architects at all times unless<br>Rev Description | ons on site before commencing any<br>pancies to the Architect before<br>eeds the quantities taken in any<br>fore the work is initiated.<br>and Management I Regulations<br>Safety Plan has been produced.<br>The Copyright remains with Jonathan |
|------|-----------------------------------------------------------------------------------------------------------------------------------------------------------------------------------------------------------------------------------------------------------------------------------------------------------------------------------------------------------------------------------------------------------------------------------------------------------------------------------------------------------|--------------------------------------------------------------------------------------------------------------------------------------------------------------------------------------------------------------------------------------------------|
|      |                                                                                                                                                                                                                                                                                                                                                                                                                                                                                                           |                                                                                                                                                                                                                                                  |
|      |                                                                                                                                                                                                                                                                                                                                                                                                                                                                                                           |                                                                                                                                                                                                                                                  |
| Pond |                                                                                                                                                                                                                                                                                                                                                                                                                                                                                                           |                                                                                                                                                                                                                                                  |
| Def  |                                                                                                                                                                                                                                                                                                                                                                                                                                                                                                           |                                                                                                                                                                                                                                                  |
|      | Jonathan Forman Ch<br>Head Office:                                                                                                                                                                                                                                                                                                                                                                                                                                                                        |                                                                                                                                                                                                                                                  |
|      | 54 West End, South Cave<br>Brough, East Yorkshire<br>HU15 2EY<br>Tel: 01430-471301<br>Fax: 01430-471302<br>Email: info@jfarchitects.com                                                                                                                                                                                                                                                                                                                                                                   | St. Mary's Mission Room<br>Main St. Ebberston,<br>North Yorkshire<br>YO13 9NR<br>Email: info@jfarchitects.com                                                                                                                                    |
|      | PROJECT:<br>MARTYN WISEMAN - CONDOR PROJECTS<br>BIRCHWOOD LODGE<br>MARKET WEIGHTON ROAD, SELBY                                                                                                                                                                                                                                                                                                                                                                                                            |                                                                                                                                                                                                                                                  |
|      | TITLE:<br>* PROPOSED R&D BUI<br>PROPOSED SITE PLAT                                                                                                                                                                                                                                                                                                                                                                                                                                                        |                                                                                                                                                                                                                                                  |
|      | SCALE: DWG. STATUS:<br>1:1000 @ A3 PLANNIP                                                                                                                                                                                                                                                                                                                                                                                                                                                                | NG TD Apr 2020                                                                                                                                                                                                                                   |
|      | PROJECT NO:<br>20-108                                                                                                                                                                                                                                                                                                                                                                                                                                                                                     | P-001 -                                                                                                                                                                                                                                          |